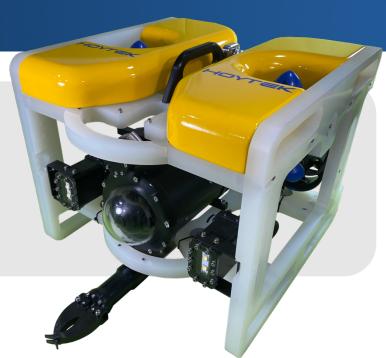

## **FINIKE**

Finike is a 100msw rated industrial grade, light and portable micro ROV that can do any observation task. It comes with a control box, a commercial hand controller (industrial hand controller is optional) and a cable reel.

## **EQUIPMENT**

| 2 x Horizontal Thrusters     |
|------------------------------|
| 2 x Vertical Thrusters       |
| FHD Tilt Color Camera        |
| 2 x 3000lumen LED Lights     |
| Hoytek Sensor (AHRS + Depth) |
| Grabber                      |
| Single Screen Control Case   |
| Hand Controller              |
| Cable Reel                   |