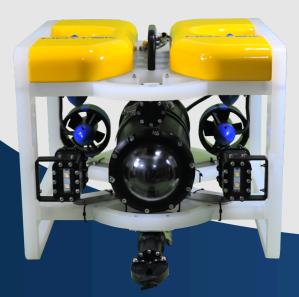

## **EQUIPMENT**

| 2 x Horizontal Thrusters     |
|------------------------------|
| 2 x Vertical Thrusters       |
| FHD Tilt Color Camera        |
| 2 x 3000lumen LED Lights     |
| Hoytek Sensor (AHRS + Depth) |
| Grabber                      |
| Single Screen Control Case   |
| Hand Controller              |
| Cable Reel                   |