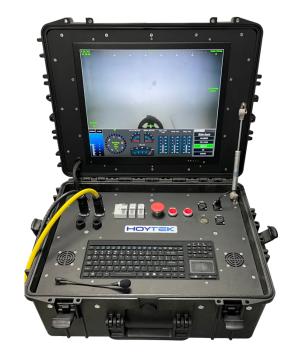

## **FINIKE**

Finike is a 100msw rated industrial grade, light and portable micro ROV that can do any observation task. It comes with a control box, a commercial hand controller (industrial hand controller is optional) and a cable reel.

## **FEATURES**

- Field proven
- ⊕ Easy to launch & recover
- Easy to operate
- Industrial grade design
- Crystal clear FHD video
- Sonar Interface

**Control Case** 

## **EQUIPMENT**

| 2 x Horizontal Thrusters     |
|------------------------------|
| 2 x Vertical Thrusters       |
| FHD Tilt Color Camera        |
| 2 x 3000lumen LED Lights     |
| Hoytek Sensor (AHRS + Depth) |
| Grabber                      |
| Single Screen Control Case   |
| Hand Controller              |
| Cable Reel                   |

- ⊕ Auto Heading, Depth & Altitude ⊕ Remote Access ⊕ Advanced Alarm & Logging System
  - ⊕ Modern & Eye-Friendly GUI ⊕ Multi Language Support