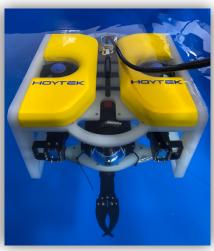

## **FINIKE**

Finike is a 100msw rated industrial grade, light and portable micro ROV that can do any observation task. It comes with a control box, a commercial hand controller (industrial hand controller is optional) and a cable reel.

## **EQUIPMENT**

| 2 x Horizontal Thrusters     |
|------------------------------|
| 2 x Vertical Thrusters       |
| FHD Tilt Color Camera        |
| 2 x 3000lumen LED Lights     |
| Hoytek Sensor (AHRS + Depth) |
| Grabber                      |
| Single Screen Control Case   |
| Hand Controller              |
| Cable Reel                   |